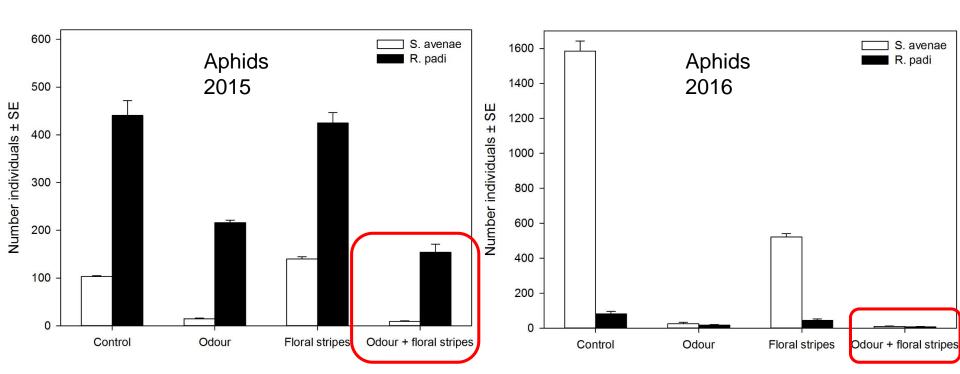

# APHIDS IN BARLEY ÅS, NORWAY 2015 AND 2016 ODOUR +FLORAL STIRPES +OVER WINTERING BOXES

2. Year

"The best of" IPM and biological control is under continuous development and may only be reached by combining several biocontrol approaches (including conservation) with new fields of technology and chemistry such as chemical ecology, sensor technology, robotics and drones