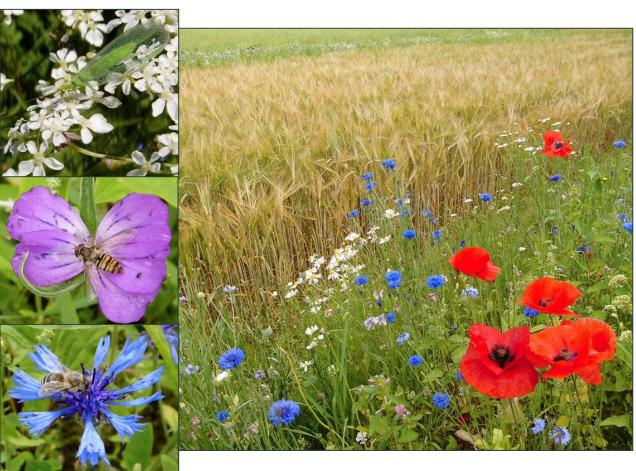

# 2. FLORAL BUFFER STRIPES

#### $\rightarrow$ Enhance habitat and food sources of adult lacewings

Establish flowers at field edges: <u>Annual</u>: **Midt-norsk blomsterengfrø**, 15 flower and grass species, native in Norway

Perennial: Blomsterenfrø Nelson, 33 flower and grass species, NOT all native in Norway