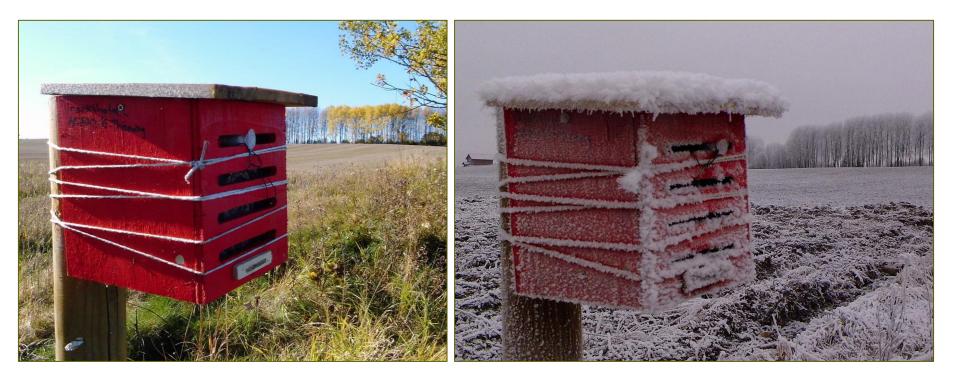

# 3. OVERWINTERING BOXES WITH ODOUR

 $\rightarrow$  Increase overwinter survival of green lacewings