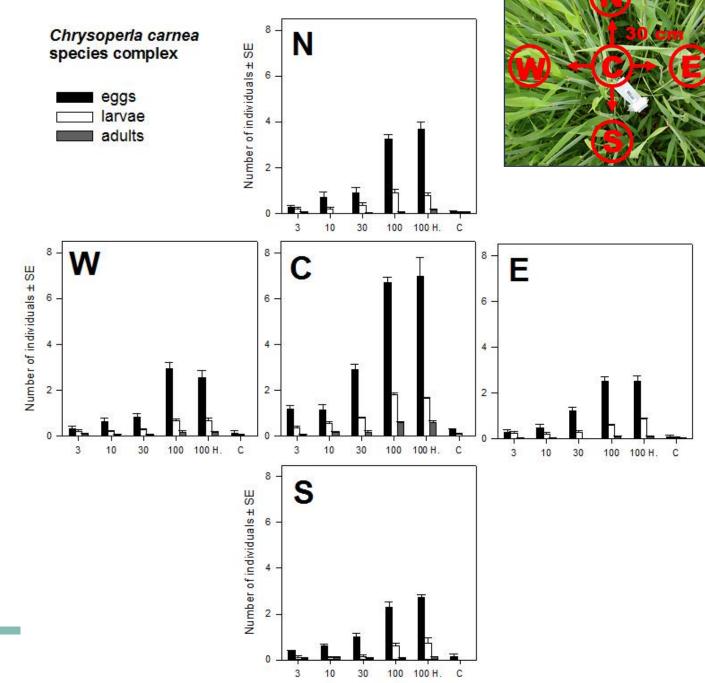

#### LACEWINGS IN BARLEY ÅS, NORWAY 2015

ODOUR: DOSE-RESPONSE

## APHIDS IN BARLEY ÅS, NORWAY 2015 ODOUR: DOSE-RESPONSE

Sitobion avenae

Rhopalosipum padi

10

3

30

100

100 H

C