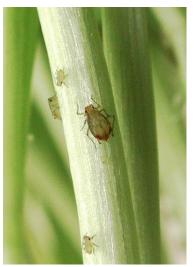

#### COMBINE ODOURS AND NATURAL ENEMIES FOR PEST CONTROL

Model System: Green lacewings for control of aphids in cereals and apple

ightarrow Use odours to attract and establish natural enemies in the agro-ecosystem

## APHIDS IN BARLEY ÅS, NORWAY 2015 ODOUR: DOSE-RESPONSE

Sitobion avenae

Rhopalosipum padi

10

3

30

100

100 H