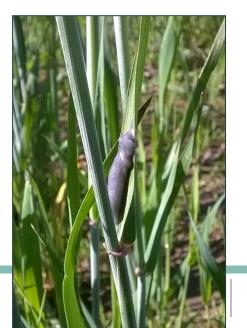

# 1. USE OF VOLATILES IN THE FIELD

 $\rightarrow$  Attract lacewings and increase egg laying