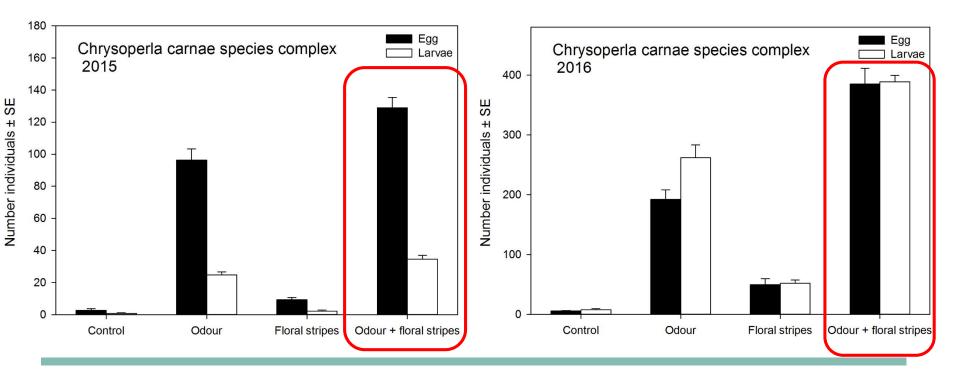

#### LACEWINGS IN BARLEY ÅS, NORWAY 2015 AND 2016 ODOUR +FLORAL STIRPES +OVER WINTERING BOXES

1. Year

2. Year