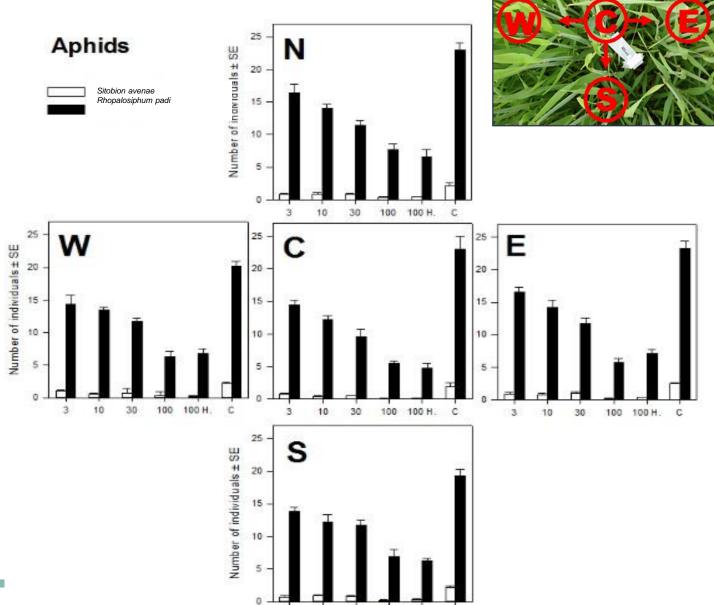

## APHIDS IN BARLEY ÅS, NORWAY 2015 ODOUR: DOSE-RESPONSE

Sitobion avenae

Rhopalosipum padi

10

3

30

100

100 H

C