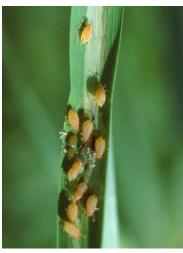

## APHIDS IN BARLEY ÅS, NORWAY 2015 ODOUR: DOSE-RESPONSE

Sitobion avenae

Rhopalosipum padi

10

3

30

100

100 H

# APHIDS IN BARLEY ÅS, NORWAY 2016

#### **ODOUR: FORMULATION OF VOLATILES**

Rhopalosipum padi

- **HV**= Csalomon Dispenser in vegetation height
- **HS**= Csalomon Dispenser soil application
- **P1**= Paste application at the plant 1x
- **P3**= Paste application at the plant 3x
- Control **C**=