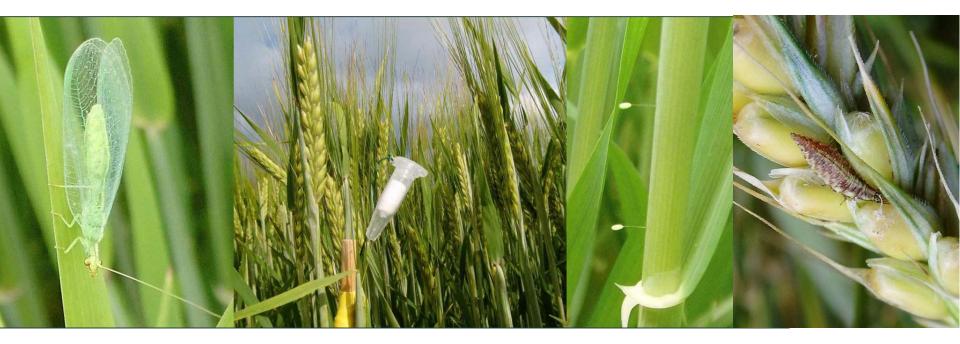

#### COMBINE ODOURS AND NATURAL ENEMIES FOR PEST CONTROL

Model System: Green lacewings for control of aphids in cereals and apple

ightarrow Use odours to attract and establish natural enemies in the agro-ecosystem

# 1. USE OF VOLATILES IN THE FIELD

 $\rightarrow$  Attract lacewings and increase egg laying

## Volatiles:

Methylsalicylate + Acetic acid + Phenylacetaldehyde 3 x 100 mg/dispenser 1 - 4 dispensers/100m<sup>2</sup>

## Volatile-dispensers:

1) Csalomon dispenser (Hungary)

2) Volatile-paste as an alternative formulation

Centre for Agricultural Research, Ungarn Sándor Koczor, Miklós Tóth, Zoltán Imrei