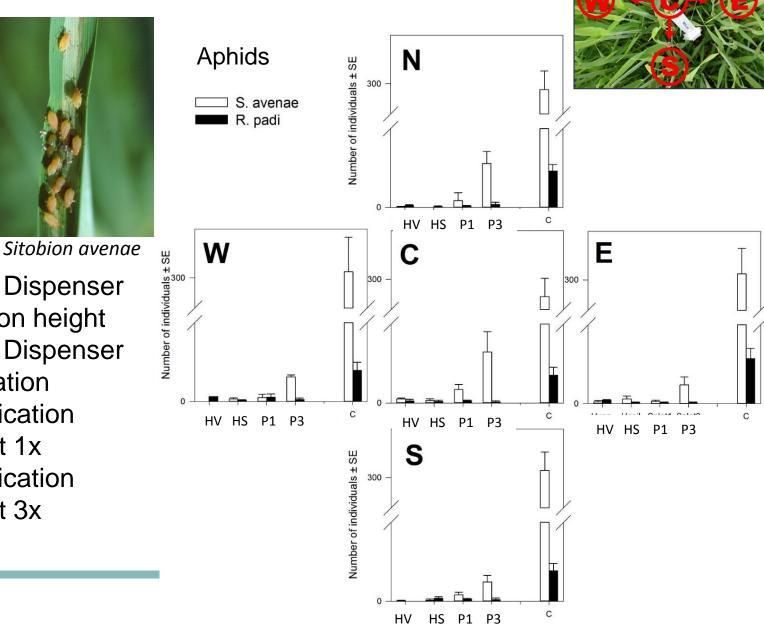

# APHIDS IN BARLEY ÅS, NORWAY 2016

#### **ODOUR: FORMULATION OF VOLATILES**

Rhopalosipum padi

- **HV**= Csalomon Dispenser in vegetation height
- **HS**= Csalomon Dispenser soil application
- **P1**= Paste application at the plant 1x
- **P3**= Paste application at the plant 3x
- Control **C**=