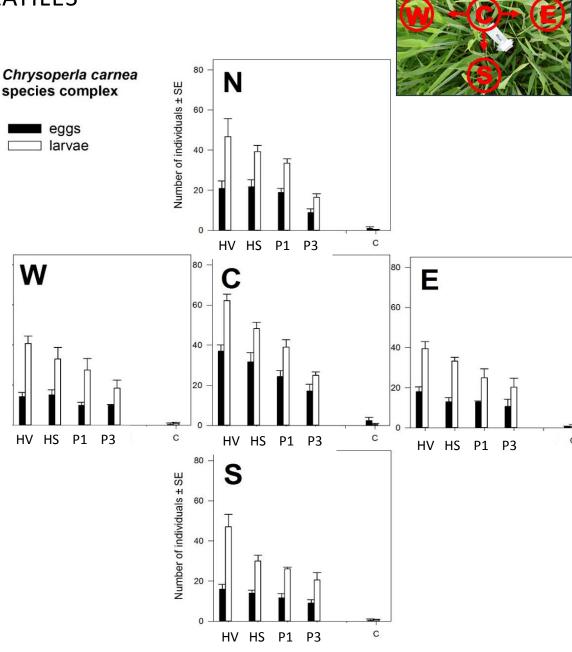

### LACEWINGS IN BARLEY ÅS, NORWAY 2016 ODOUR: FORMULATION OF VOLATILES

HV= Csalomon Dispenser in vegetation height

- HS= Csalomon Dispenser soil application
- P1= Paste application at the plant 1x
- **P3**= Paste application at the plant 3x

**C**= Control