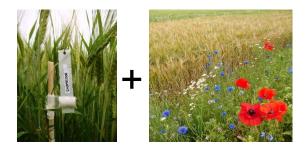

# 2. FLORAL BUFFER STRIPES

#### $\rightarrow$ Enhance habitat and food sources of adult lacewings

Establish flowers at field edges: <u>Annual</u>: **Midt-norsk blomsterengfrø**, 15 flower and grass species, native in Norway

Perennial: Blomsterenfrø Nelson, 33 flower and grass species, NOT all native in Norway